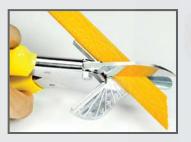

## CHAMFER CUTTERS

√ safe

accurate

Looking for an easy, economical, and accurate way to cut chamfer? Look no further, these chamfer cutters are just what any tradesman needs. No need to carry around a saw, when these handy light weight cutters will fit in any bag. They are manufactured for Loveday Lumber from the highest quality stainless steel. The backstop and markings on the anvil assure accurate angle cuts. Both the blade and the anvil can be replaced so you don't have to buy a new tool.